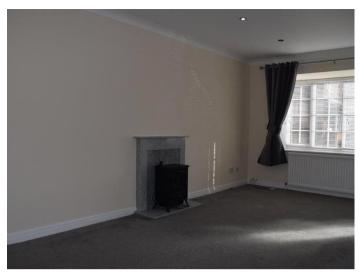

# Living room

Carpeted with Recessed Sport Lights to Ceiling, uPVC Double Glazed Window and Electric Fire Place.