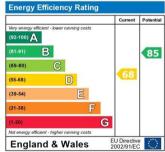

The energy efficiency rating is a measure of the overall efficiency of a home. The higher the rating the more energy efficient the home is and the lower the fuel bills will be.