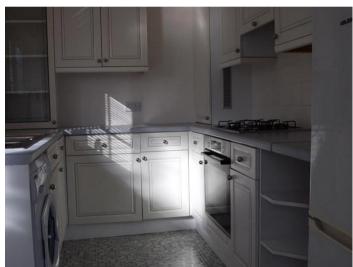

Electric Door. The Drive-Way Leads to the Garage and Access to the Well Maintained and Smartly Presented Rear Garden.

Deposit: £1,000

# Access

## Cloakroom

# Living room

Carpeted with Recessed Sport Lights to Ceiling, uPVC Double Glazed Window and Electric Fire Place.

### Hall

### Bedroom 1

Carpeted with Recessed Sport Lights to Ceiling, uPVC Double Glazed Window and Gas Central Heated Radiator.

### Bedroom 2

Carpeted with Recessed Sport Lights to Ceiling, uPVC Double Glazed Window and Gas Central Heated Radiator with Doors leading to:

# Conservatory

Tiled floor with doors leading to the rear garden.

### Bathroom

Having a Panel Bath with Shower Over, Wash Basin and W.C. with uPVC Double Glazed Windows and Gas Central Heated Radiator.

### Kitchen

### Rear Garden













Whilst every effort is made to ensure the accuracy of these details, it should be noted that the measurements are approximate only. Floorplans are for representation purposes only and prepared according to the RICS Code of Measuring Practice by our floorplan provider. Therefore, the layout of doors, windows and rooms are approximate and should be regarded as such by any prospective tenant.

#### GROUND FLOOR 611 sq.ft. (56.7 sq.m.) approx.



TOTAL FLOOR AREA: 611 sq.t. (96.7 sq.m.) approx.

When every sensor has been made to ensure the assumption of the story consequent or commendation of them, endough and specific and or compare allowing to the story and compare and specific and or compare and specific and or compare and specific and or compared to the story of the specific and or comp