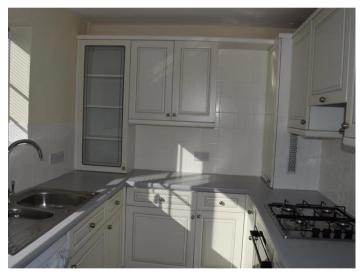

an Electric Door. The Drive-Way Leads to the Garage and Access to the Well Maintained and Smartly Presented Rear Garden.

Deposit: £1,000

# Access

## Cloakroom

# Living room

Carpeted with Recessed Sport Lights to Ceiling, uPVC Double Glazed Window and Electric Fire Place.

### Hall

### Bedroom 1

Carpeted with Recessed Sport Lights to Ceiling, uPVC Double Glazed Window and Gas Central Heated Radiator.

### Bedroom 2

Carpeted with Recessed Sport Lights to Ceiling, uPVC Double Glazed Window and Gas Central Heated Radiator with Doors leading to:

# Conservatory

Tiled floor with doors leading to the rear garden.

### Bathroom

Having a Panel Bath with Shower Over, Wash Basin and W.C. with uPVC Double Glazed Windows and Gas Central Heated Radiator.

### Kitchen

### Rear Garden













Whilst every effort is made to ensure the accuracy of these details, it should be noted that the measurements are approximate only. Floorplans are for representation purposes only and prepared according to the RICS Code of Measuring Practice by our floorplan provider. Therefore, the layout of doors, windows and rooms are approximate and should be regarded as such by any prospective tenant.

#### GROUND FLOOR 611 sq.ft. (56.7 sq.m.) approx.



TOTAL FLOOR AREA: 611 sq.t. (96.7 sq.m.) approx.

When every sensor has been made to ensure the assumption of the story consequent or commendation of them, endough and specific and or compare allowing to the story and compare and specific and or compare and specific and or compare and specific and or compared to the story of the specific and or co