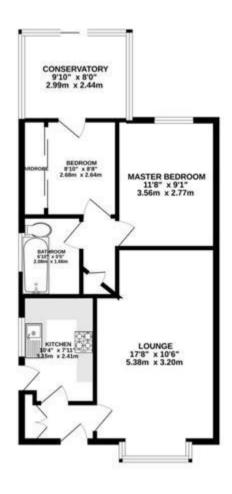

### Rear Garden

Whilst every effort is made to ensure the accuracy of these details, it should be noted that the measurements are approximate only. Floorplans are for representation purposes only and prepared according to the RICS Code of Measuring Practice by our floorplan provider. Therefore, the layout of doors, windows and rooms are approximate and should be regarded as such by any prospective tenant.

#### GROUND FLOOR 611 sq.ft. (56.7 sq.m.) approx.

TOTAL FLOOR AREA: 611 sq.t. (96.7 sq.m.) approx.

When every sensor has been made to ensure the assumption of the story consequent or commendation of them, endough and specific and or compare allowing to the story and compare and specific and or compare and specific and or compare and specific and or compared to the story of the specific and or compared to the specific and the specific and specific and the specific a