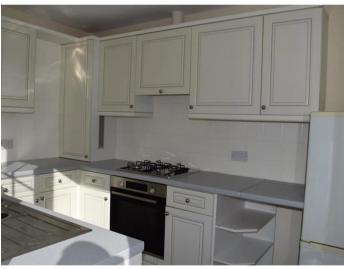

h an Electric Door. The Drive-Way Leads to the Garage and Access to the Well Maintained and Smartly Presented Rear Garden.

Deposit: £1,000

# Access

## Cloakroom

# Living room

Carpeted with Recessed Sport Lights to Ceiling, uPVC Double Glazed Window and Electric Fire Place.

### Hall

### Bedroom 1

Carpeted with Recessed Sport Lights to Ceiling, uPVC Double Glazed Window and Gas Central Heated Radiator.

### Bedroom 2

Carpeted with Recessed Sport Lights to Ceiling, uPVC Double Glazed Window and Gas Central Heated Radiator with Doors leading to:

# Conservatory

Tiled floor with doors leading to the rear garden.

### Bathroom

Having a Panel Bath with Shower Over, Wash Basin and W.C. with uPVC Double Glazed Windows and Gas Central Heated Radiator.

### Kitchen

### Rear Garden













Whilst every effort is made to ensure the accuracy of these details, it should be noted that the measurements are approximate only. Floorplans are for representation purposes only and prepared according to the RICS Code of Measuring Practice by our floorplan provider. Therefore, the layout of doors, windows and rooms are approximate and should be regarded as such by any prospective tenant.

#### GROUND FLOOR 611 sq.ft. (56.7 sq.m.) approx.



TOTAL FLOOR AREA: 611 sq.t. (96.7 sq.m.) approx.

When every sensor has been made to ensure the assumption of the story consequent or commendation of them, endough and specific and or compare allowing to the story and compare and specific and or compare and specific and or compare and specific and or compared to the story of the specific and or