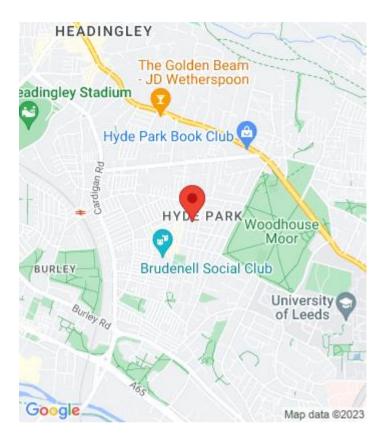

## Brudenell Mount, Leeds £110 pppw

6 bedroom terraced house to rent

Well presented and spacious 6 Bedroom, 2 Bathroom house within close proximity of Hyde Park, Sainbury's Local and local shops.

Deposit: £1,500