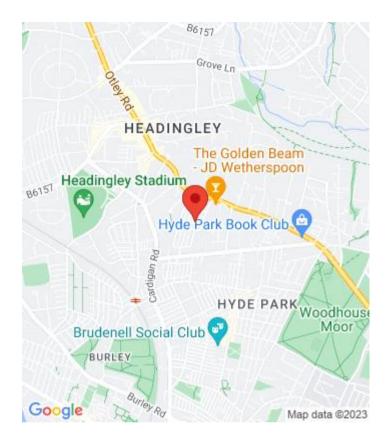

## Richmond Mount, Leeds £105 pppw

8 bedroom terraced house to rent

AN INTERIOR VIEWING IS A MUST TO APPRECIATE THIS SPACIOUS AND WELL MAINTAINED HOME WITH 8 BEDROOMS & 2 BATHROOMS, LOUNGE, KITCHEN AND YARD TO THE REAR! AVAILABLE FROM 1ST JULY 2023. THE PROPERTY IS SITUATED IN A GOOD LOCATION AND IS WELL PRESENTED THROUGHOUT WITH PLENTY OF ON STREET PARKING!!!