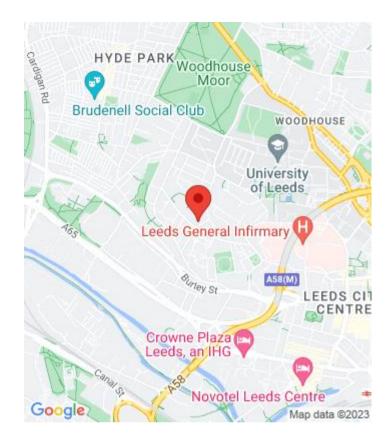

Flat , Victoria Street, Leeds £95 pppw

4 BEDROOMS WITH EN SUITE SHOWER ROOMS, COMMUNAL GARDENS, ALLOCATED PARKING SPACE AND A DINING KITCHEN ALL WITHIN CLOSE PROXIMITY TO LEEDS UNIVERSITY/DENTAL SCHOOL AND LEEDS CITY CENTRE!!! DO NOT MISS OUT ON THESE SPACIOUS APARTMENTS!!! THIS ONE EVEN HAS A BALCONY!