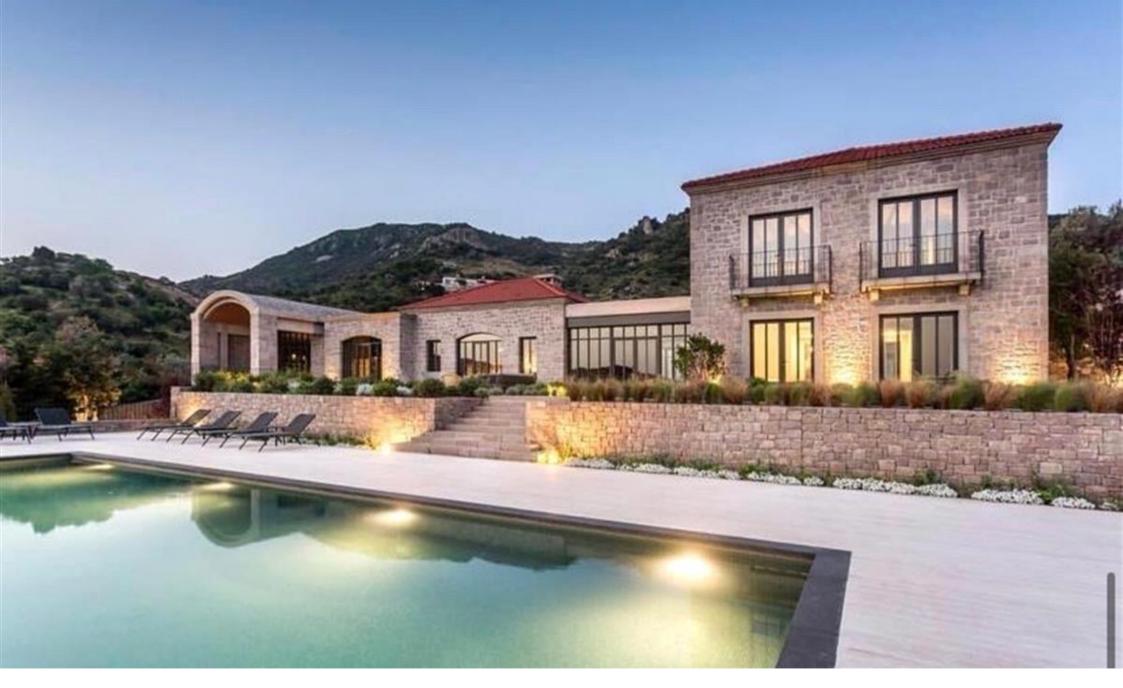

Yali Mansion £7,500,000 Yalı Mansion is comprised of 6 stone houses set within a 4,000 - 5,000m2 plot, ensuring privacy and spectacular views of Yalikavak Bay. The houses is built specifically for year-round living. Underfloor heating and central air conditioning is featured throughout all indoor living areas. The walls are constructed 50-60cm thick to provide maximum isolation, minimizing absorption of heat from the sun to keep cool during the summer months and protecting against heat-loss during the winters.