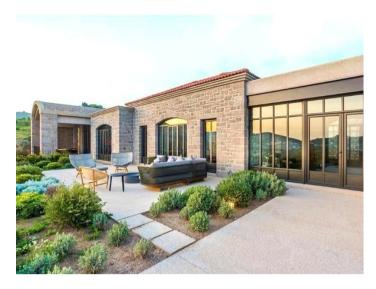

Yali Mansion £7,500,000 Yalı Mansion is comprised of 6 stone houses set within a 4,000 - 5,000m2 plot, ensuring privacy and spectacular views of Yalikavak Bay. The houses is built specifically for year-round living. Underfloor heating and central air conditioning is featured throughout all indoor living areas. The walls are constructed 50-60cm thick to provide maximum isolation, minimizing absorption of heat from the sun to keep cool during the summer months and protecting against heat-loss during the winters.