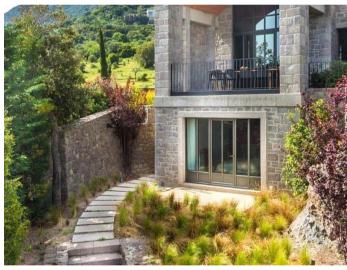

Yali Mansion £7,500,000 Yalı Mansion is comprised of 6 stone houses set within a 4,000 - 5,000m2 plot, ensuring privacy and spectacular views of Yalikavak Bay. The houses is built specifically for year-round living. Underfloor heating and central air conditioning is featured throughout all indoor living areas. The walls are constructed 50-60cm thick to provide maximum isolation, minimizing absorption of heat from the sun to keep cool during the summer months and protecting against heat-loss during the winters.