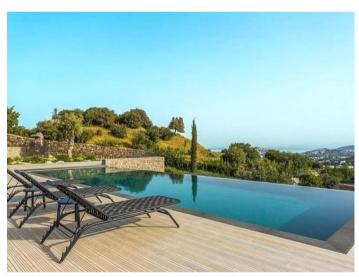

Yali Mansion £7,500,000 Yalı Mansion is comprised of 6 stone houses set within a 4,000 - 5,000m2 plot, ensuring privacy and spectacular views of Yalikavak Bay. The houses is built specifically for year-round living. Underfloor heating and central air conditioning is featured throughout all indoor living areas. The walls are constructed 50-60cm thick to provide maximum isolation, minimizing absorption of heat from the sun to keep cool during the summer months and protecting against heat-loss during the winters.