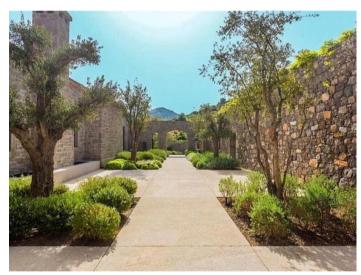

Yali Mansion £7,500,000 Yalı Mansion is comprised of 6 stone houses set within a 4,000 - 5,000m2 plot, ensuring privacy and spectacular views of Yalikavak Bay. The houses is built specifically for year-round living. Underfloor heating and central air conditioning is featured throughout all indoor living areas. The walls are constructed 50-60cm thick to provide maximum isolation, minimizing absorption of heat from the sun to keep cool during the summer months and protecting against heat-loss during the winters.