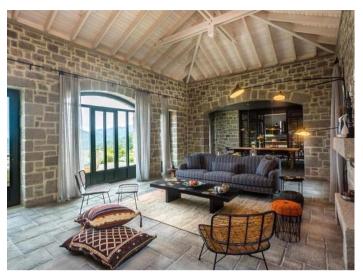

Yali Mansion £7,500,000 Yalı Mansion is comprised of 6 stone houses set within a 4,000 - 5,000m2 plot, ensuring privacy and spectacular views of Yalikavak Bay. The houses is built specifically for year-round living. Underfloor heating and central air conditioning is featured throughout all indoor living areas. The walls are constructed 50-60cm thick to provide maximum isolation, minimizing absorption of heat from the sun to keep cool during the summer months and protecting against heat-loss during the winters.