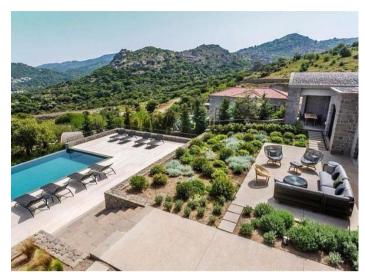

Yali Mansion £7,500,000 Yalı Mansion is comprised of 6 stone houses set within a 4,000 - 5,000m2 plot, ensuring privacy and spectacular views of Yalikavak Bay. The houses is built specifically for year-round living. Underfloor heating and central air conditioning is featured throughout all indoor living areas. The walls are constructed 50-60cm thick to provide maximum isolation, minimizing absorption of heat from the sun to keep cool during the summer months and protecting against heat-loss during the winters.