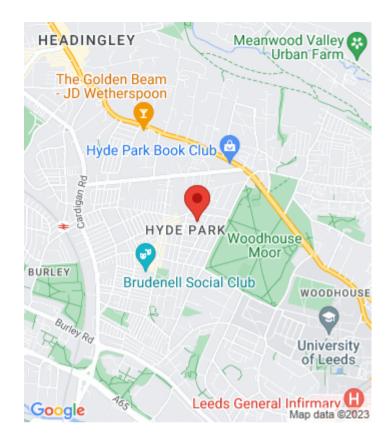

## Brudenell Avenue, Leeds £105 pppw

5 bedroom terraced house to rent

LIVE ACROSS THE ROAD FROM HYDE PARK WITH A STONE THROWS WALK TO THE UNIVERSITY!!!! 5 DOUBLE BEDROOMS - 2 BATHROOMS - LIVING ROOM - DINING KITCHEN!!!! FRONT AND REAR GARDENS WITH ON STREET PARKING, DO NOT MISS OUT THIS PROPERTY IS GREAT VALUE!!!! WE HAVE BEEN ADVISED A BRAND NEW KITCHEN WIL BE FITTED FOR 2023/24!!!!