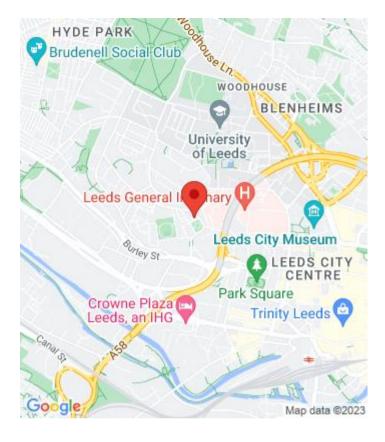

## Claremont Villas, Leeds £120 pppw

6 bedroom terraced house to rent

Spacious 6 bed, 2 bathroom house close to the Leeds Dental Institute and LGI. With Smart YV's in every room this is a popular property so don't miss out.