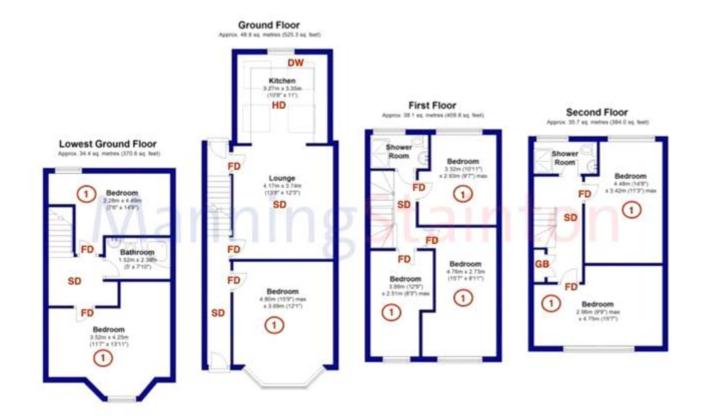

## Norwood Road, Leeds £120 pppw

8 bedroom terraced house to rent

| 8 BEDROOMS - 2 BATHROOMS - DINING KITCHEN - LIVING ROOM & UTILITY ROOM WITH REAR GARDEN SPACE AND PLENTY OF ON STREET PARKING!!! LOOKING FOR SPACIOUS MODERN ACCOMMODATION??? LOOK NO FURTHER!!!! The property benefits from a with washer/dryer and is well situated for all the necessary amenities and Universities. |
|-------------------------------------------------------------------------------------------------------------------------------------------------------------------------------------------------------------------------------------------------------------------------------------------------------------------------|
|                                                                                                                                                                                                                                                                                                                         |
|                                                                                                                                                                                                                                                                                                                         |
|                                                                                                                                                                                                                                                                                                                         |
|                                                                                                                                                                                                                                                                                                                         |
|                                                                                                                                                                                                                                                                                                                         |
|                                                                                                                                                                                                                                                                                                                         |
|                                                                                                                                                                                                                                                                                                                         |
|                                                                                                                                                                                                                                                                                                                         |
|                                                                                                                                                                                                                                                                                                                         |
|                                                                                                                                                                                                                                                                                                                         |
|                                                                                                                                                                                                                                                                                                                         |
|                                                                                                                                                                                                                                                                                                                         |

Whilst every effort is made to ensure the accuracy of these details, it should be noted that the measurements are approximate only. Floorplans are for representation purposes only and prepared according to the RICS Code of Measuring Practice by our floorplan provider. Therefore, the layout of doors, windows and rooms are approximate and should be regarded as such by any prospective tenant.

Total area: approx. 157.0 sq. metres (1689.7 sq. feet)

ILLUSTRATION FOR IDENTIFICATION PURPOSES ONLY-NOT TO SCALE
Plan produced using PlanUp.