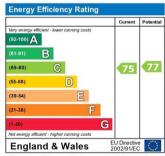

The energy efficiency rating is a measure of the overall efficiency of a home. The higher the rating the more energy efficient the home is and the lower the fuel bills will be.