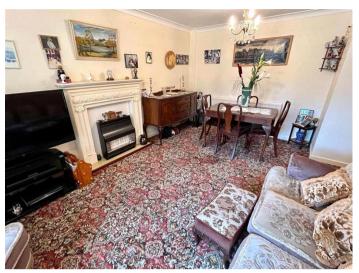

## Living room

w: 3.56m x l: 5.69m (w: 11' 8" x l: 18' 8")

Spacious room with gas bar fire and wooden surround, TV point, double glazed bay window.