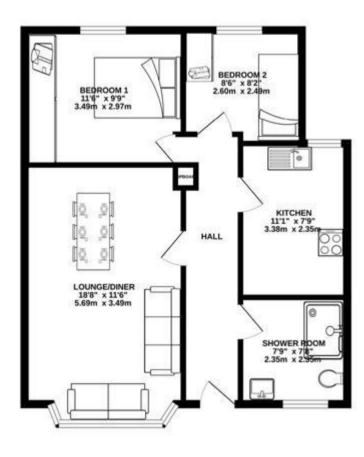

# GROUND FLOOR 613 sq.ft. (57.0 sq.m.) approx.

TOTAL FLOOR AREA: 613 sq.ft. (57.0 sq.m.) approx.

White every stempt has lever make to remove the scharge) of the floorplace continued has remove and or other makes are removed and or respectively in taken for any error, or resource and or upon the rows and provided by the rows and provided and the row and not respectively in taken for any error, or removable or the scharge for the floor to the floor than purpose or provided blood the variety in the floor to the scharge outproved provided in the floor to the scharge of the floor to the scharge of the floor to the scharge of the schar