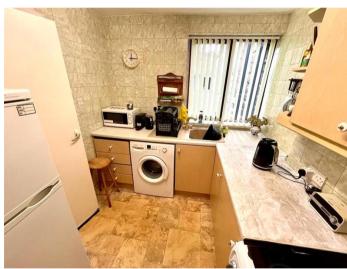

#### Kitchen

w: 2.34m x l: 3.38m (w: 7' 8" x l: 11' 1")

Range of wall and base units with worktop surfaces over. Sink with mixer tap, plumbing for washing machine, tiled walls, double glazed window.