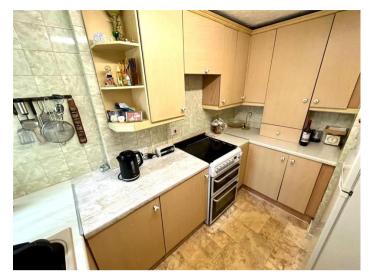

#### Kitchen

w: 2.34m x l: 3.38m (w: 7' 8" x l: 11' 1")

Range of wall and base units with worktop surfaces over. Sink with mixer tap, plumbing for washing machine, tiled walls, double glazed window.