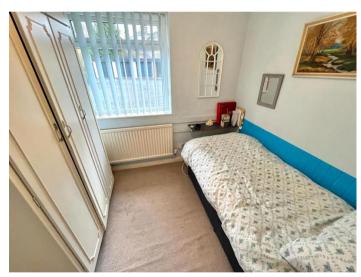

#### Bedroom 2

w: 2.51m x l: 2.59m (w: 8' 3" x l: 8' 6")

Range of built in wardrobes, double glazed window, radiator.