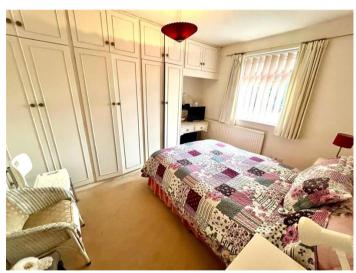

### **Bedroom 1**

w: 2.97m x l: 3.53m (w: 9' 9" x l: 11' 7")

Spacious double room with a range of built in wardrobes and vanity desk, radiator, double glazed window.