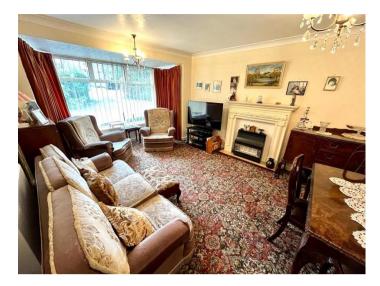

## Living room

w: 3.56m x l: 5.69m (w: 11' 8" x l: 18' 8")

Spacious room with gas bar fire and wooden surround, TV point, double glazed bay window.