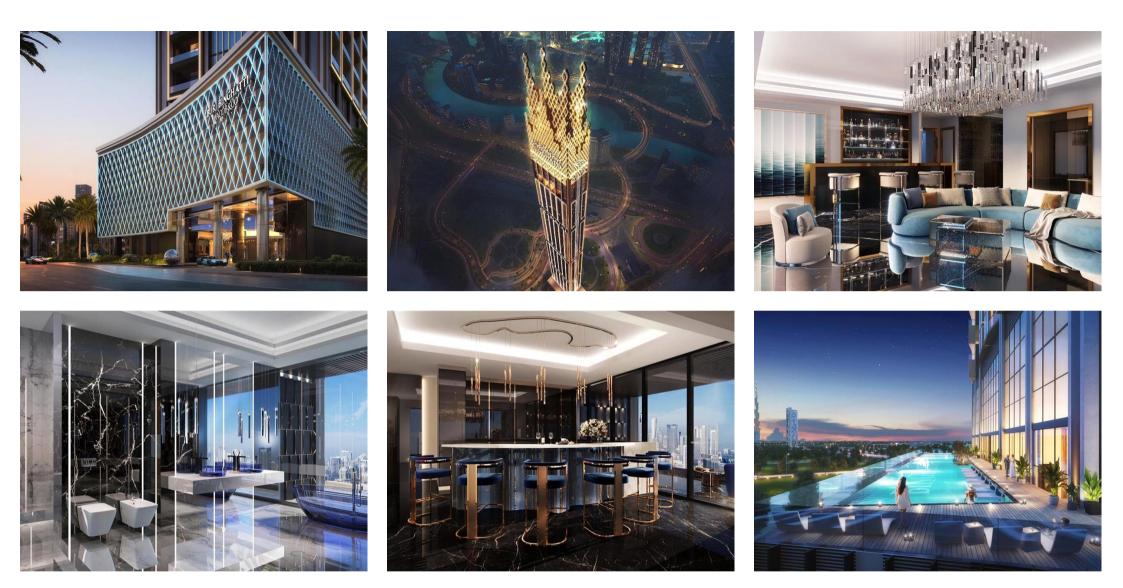

## Burj Binghatti by Binghatti £POA

THE JEWEL IN THE CROWN OF DUBAI

## FROM A TWO BEDROOM APARTMENT TO THE 7 BEDROOM 'BILLIONAIRE SKY PENTHOUSE"

Leading Dubai-based real estate developer Binghatti and high jewelry and horology brand Jacob & Co. have entered in a design partnership to create a jewel of residential construction. The two brands are collaborating to deliver the Burj Binghatti Jacob & Co. Residences. Dubai's shining Hyper-Tower is set to break the record for the highest residential tower in the world. With its majestically designed exterior and radiant crest, the Burj Binghatti Jacob & Co. Residences has deservedly been labeled "the crown jewel of Dubai".