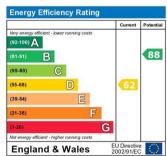

The energy efficiency rating is a measure of the overall efficiency of a home. The higher the rating the more energy efficient the home is and the lower the fuel bills will be.