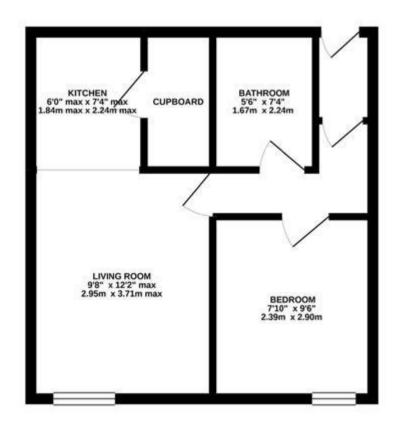

Whilst every effort is made to ensure the accuracy of these details, it should be noted that the measurements are approximate only. Floorplans are for representation purposes only and prepared according to the RICS Code of Measuring Practice by our floorplan provider. Therefore, the layout of doors, windows and rooms are approximate and should be regarded as such by any prospective tenant.

## GROUND FLOOR 355 sq.ft. (33.0 sq.m.) approx.

TOTAL FLOOR AREA: 255 sq.ft. (23.0 sq.m.) approx.

White every already has been have to ensure the account of the harpest contentment here. I resolvenement of disks, excellent, starts and any other from an experiment and in resoproching is seen the any every experiment and in resoproching is seen the any every every experiment and in the properties plan have. The services, separate and auditories which have not deservice seen as in the operation of experiment, can be plan.