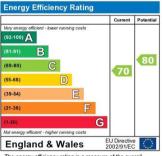

Ground Floor Gross Internal Floor Area - 59.25m2

First Floor Gross Internal Floor Area - 55.39m2

55 Selset Way, Hull, HU7 3DE

Approx Gross Internal Floor Area. 114.64m2 / 1234 sq ft

The energy efficiency rating is a measure of the overall efficiency of a home. The higher the rating the more energy efficient the home is and the lower the fuel bills will be.