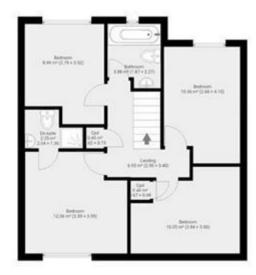

Ground Floor Gross Internal Floor Area - 59.25m2

First Floor Gross Internal Floor Area - 55.39m2

55 Selset Way, Hull, HU7 3DE

Approx Gross Internal Floor Area. 114.64m2 / 1234 sq ft

The energy efficiency rating is a measure of the overall efficiency of a home. The higher the rating the more energy efficient the home is and the lower the fuel bills will be.