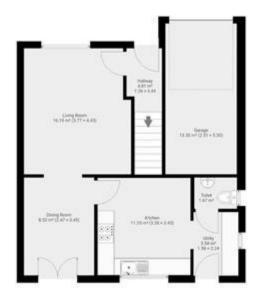

Ground Floor Gross Internal Floor Area - 59.25m2

First Floor Gross Internal Floor Area - 55.39m2

55 Selset Way, Hull, HU7 3DE

Approx Gross Internal Floor Area. 114.64m2 / 1234 sq ft

The energy efficiency rating is a measure of the overall efficiency of a home. The higher the rating the more energy efficient the home is and the lower the fuel bills will be.